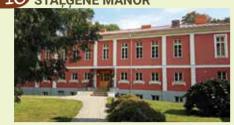

### 10 STALĢENE MANOR

Built at the end of the 18th century in the style of Classicism; the manor building houses the exhibition of Jaunsvirlauka Parish sudy of local history; the circle of Latvian annual traditions has been formed in the park.