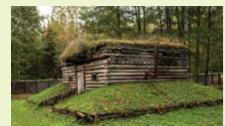

### 1 CHRISTMAS BATTLE MUSEUM

Unique World War I fortification elementsreconstructed "German rampart" an informative trail of 7 km in total has been formed.

### 2 LOŽMETĒJKALNS (MACHINE-GUN HILL) IN TĪRELPURVS

Memorials of World War I; a 27-metres high viewing tower.