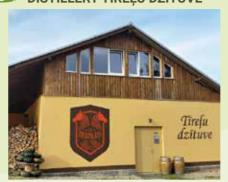

### 34 DISTILLERY TĪREĻU DZĪTUVE

Production and tasting of strong alcoholic beverages made of berries grown in Latvia; a tour of the factory and horse farm.. 

33 Production of Roasted Beans Pupuchi Jaunsvirlauka parish, Dzirnieki, Ievu iela 12, +371 26171549, 29274008, www.pupuchi.lv (GPS 56.5649340; 23.8752463)

34 Distillery Tīreļu dzītuve Valgunde parish, Tīreļi, "Šinšilas", +371 29461166, 26544243 (GPS 56.834515; 23.5959223)