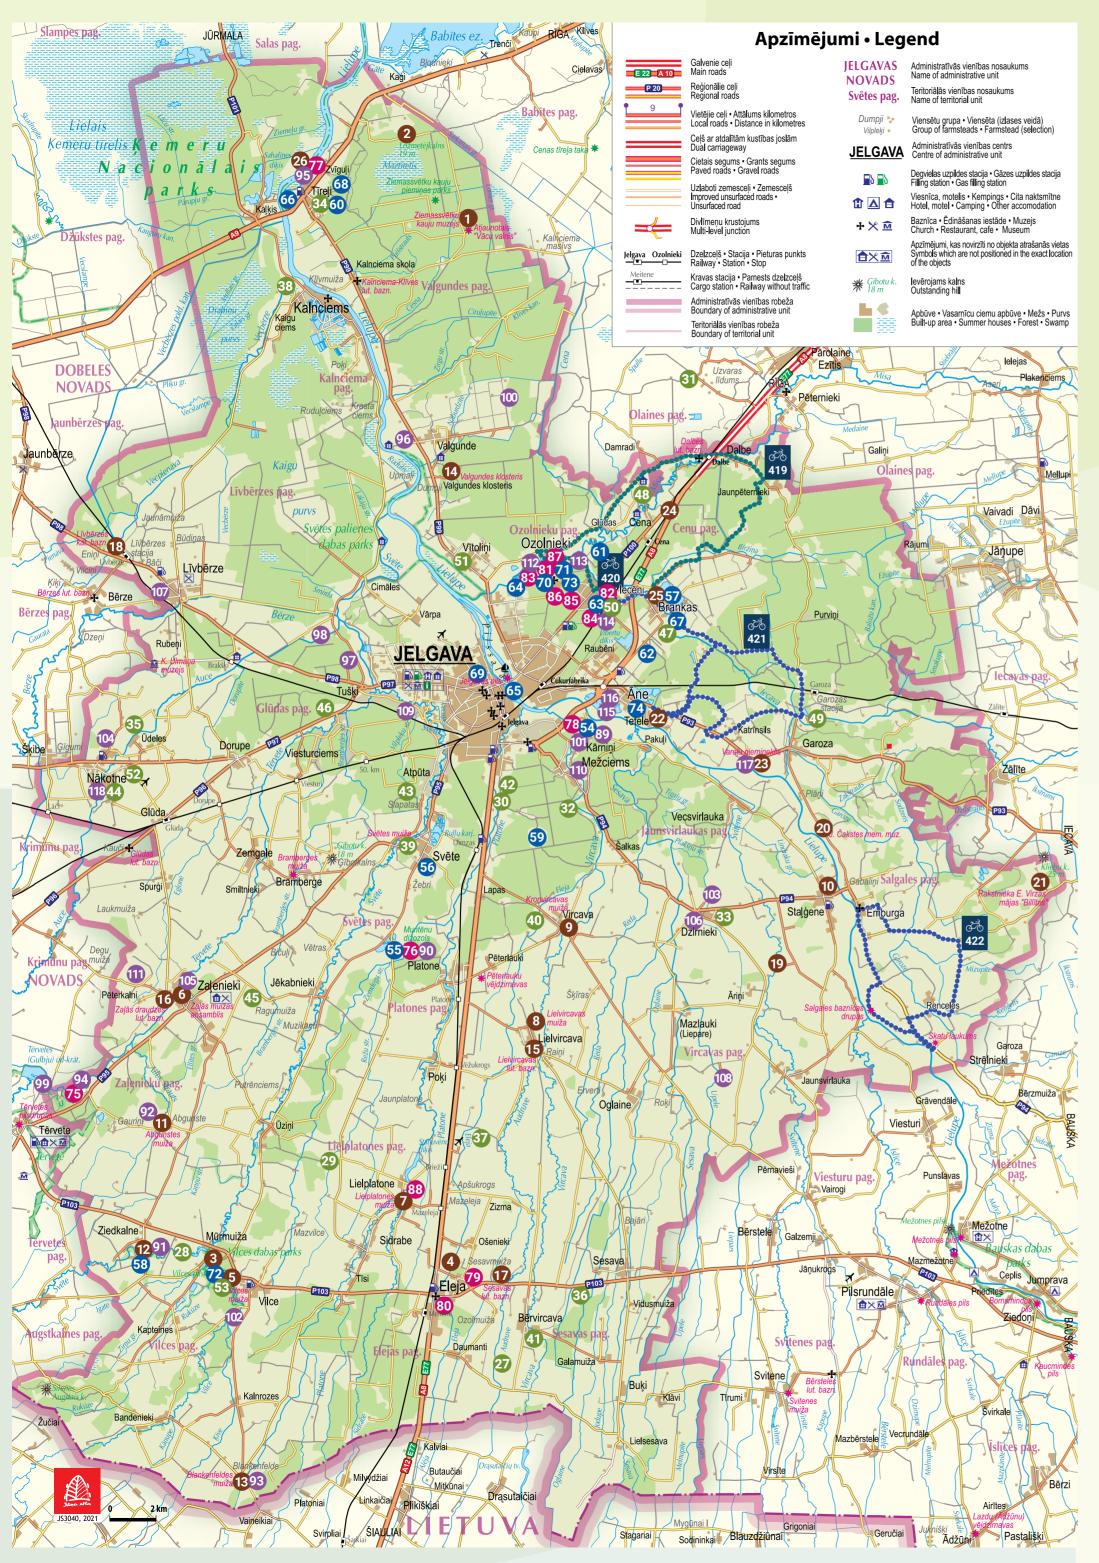

### 4 ELEJA MANOR PARK AND TEA

VILCE MANOR AND PARK

AND VEŠŪZIS

laundry washing

traditions. Currently, Bell Collection, the

parish government,

a library are located

kindergarten and

within the manor

building.

The restored Tea House which was built in the 19th century; renewed the historic paths. bridge, stone fence; interactive environmental objects "Conersation" and "For Love" have been created. The Tea House is available